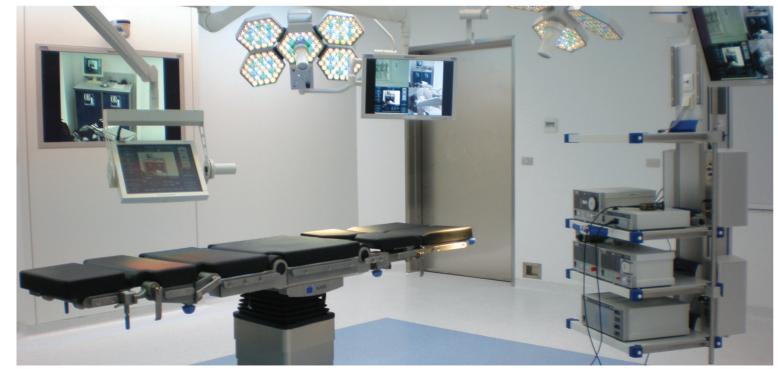

HOSPITAL OPERATION ROOM / PATIENT'S ROOM

SAMSUNG

St.Joe's Healcare in U.S.A

# We are committed to making safe spaces for the most important moments.

Staron solid surface is a safe interior material for hospitals where hygiene and eco-friendly environments are a top priority.

Operation Room in Taiwan