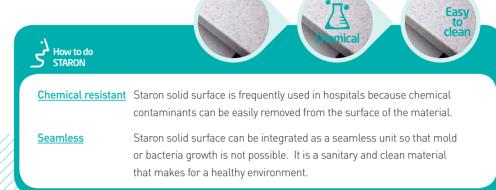

### Non-porous highly hygienic material

Unlike natural stone surfaces, Staron is non-porous and impervious to moisture, making them highly resistant to bacterial growth. Most pollutants can be easily removed from the surface with soup and water.

### **Eco-friendly certification**

Buildings with hazardous building materials can be fatal to a patient with weakened immune systems. Staron is certified eco-SCS and can be used with confidence.