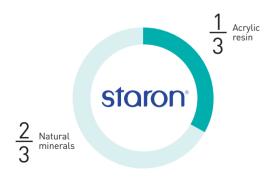

### **Excellent durability**

Staron is made of all-acrylic materials and when compared to laminates or plastics, it exceeds in strength and long-term durability. In addition, in case of contamination or damage, it can be easily repaired as if new.