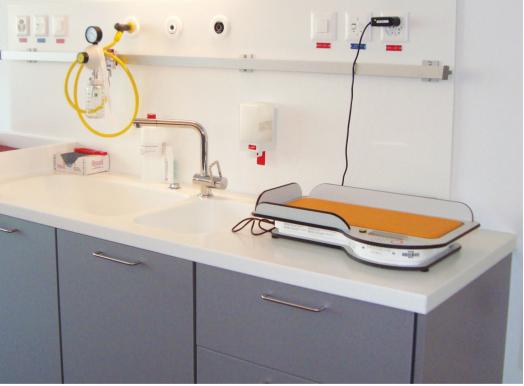

HOSPITAL CONSULTING ROOM / NURSE'S ROOM

SAMSUNG

### A walk through hospital

Staron can facility the various shapes of hospital interiors. With the adhesive process, forms can be integrated into a seamless shape, reducing crevices that can spread contamination and protect patients from germs. The non-porous surfaces resist mold growth and germs from growing below the surface. The characteristics of this material are sanitary and are essential for materials used in the interiors of hospitals.