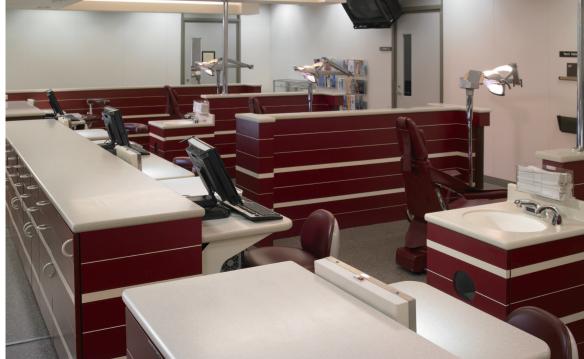

HOSPITAL CONSULTING ROOM / NURSE'S ROOM

SAMSUNG

### A walk through hospital

Staron can facility the various shapes of hospital interiors. With the adhesive process, forms can be integrated into a seamless shape, reducing crevices that can spread contamination and protect patients from germs. The non-porous surfaces resist mold growth and germs from growing below the surface. The characteristics of this material are sanitary and are essential for materials used in the interiors of hospitals.

Dmacc Dental in U.S.A

Kantonsspital's Neonatal intensive care unit in Germany