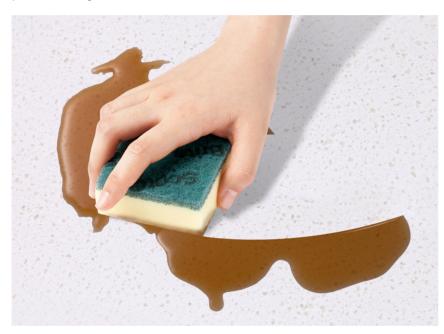

### Non-porous highly hygienic material

Unlike natural stone surfaces, Staron is non-porous and impervious to moisture, making them highly resistant to bacterial growth. Most pollutants can be easily removed from the surface with soup and water.

### **Excellent durability**

Staron is made of all-acrylic materials and when compared to laminates or plastics, it exceeds in strength and long-term durability. In addition, in case of contamination or damage, it can be easily repaired as if new.

### Result

Most pollutants can be easily removed from the surface with damp pad with neutral detergent.