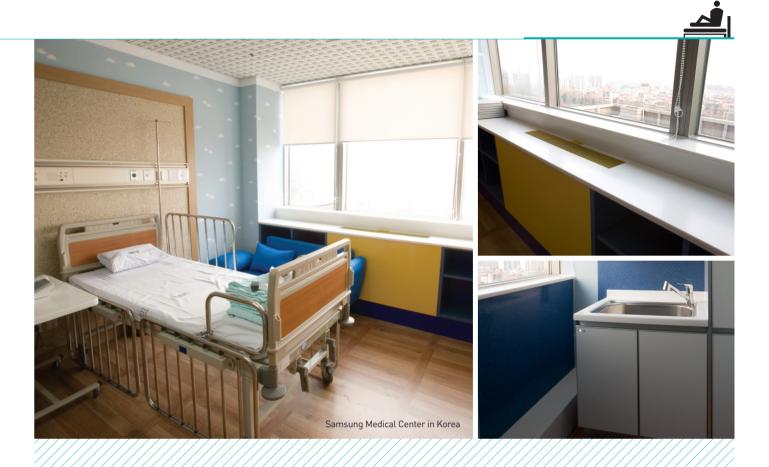

HOSPITAL OPERATION ROOM / PATIENT'S ROOM

SAMSUNG

St.Joe's Healcare in U.S.A

### Optimizing the maintenance to sustain a sanitary environment, Staron encourages a healthy life

Staron's interior material will protect your health with its sweat and dirt resistant surfaces that is easy to main and clean. From Tables to Sinks, and even exterior walls, Staron's variety of uses can keep you healthy.