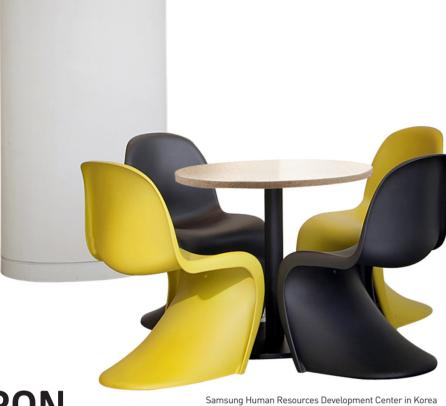

# Color therapy for kids, Staron is making it.

Staron is available in 300 special colors to preserve the balance of body of mind and assist in the emotional development of our children in their creative spaces. Staron's natural colors and patterns inspired from nature is an optimal choice for these spaces.

#### COLOR THERAPY

Using color therapy, you can bring balance to a person's mind and body.

Samsung Human Resources Development Center in Korea