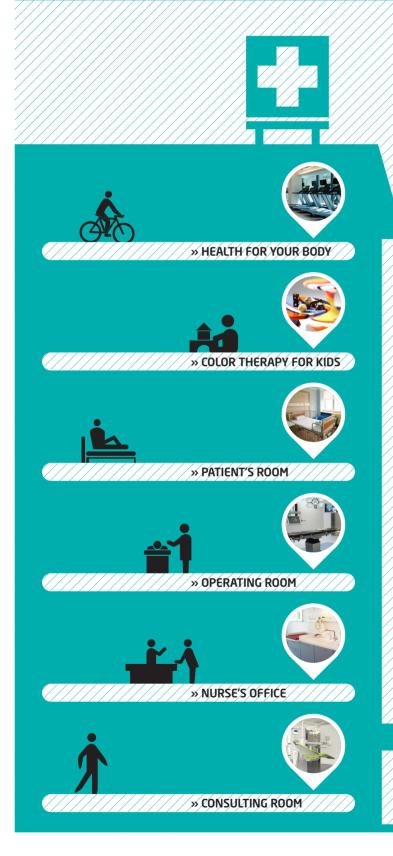

HOSPITAL CONSULTING ROOM / NURSE'S ROOM

SAMSUNG

### A walk through hospital

Staron can facility the various shapes of hospital interiors. With the adhesive process, forms can be integrated into a seamless shape, reducing crevices that can spread contamination and protect patients from germs. The non-porous surfaces resist mold growth and germs from growing below the surface. The characteristics of this material are sanitary and are essential for materials used in the interiors of hospitals.

HOSPITAL OPERATION ROOM / PATIENT'S ROOM

SAMSUNG

St.Joe's Healcare in U.S.A

# We are committed to making safe spaces for the most important moments.

Staron solid surface is a safe interior material for hospitals where hygiene and eco-friendly environments are a top priority.

Operation Room in Taiwan