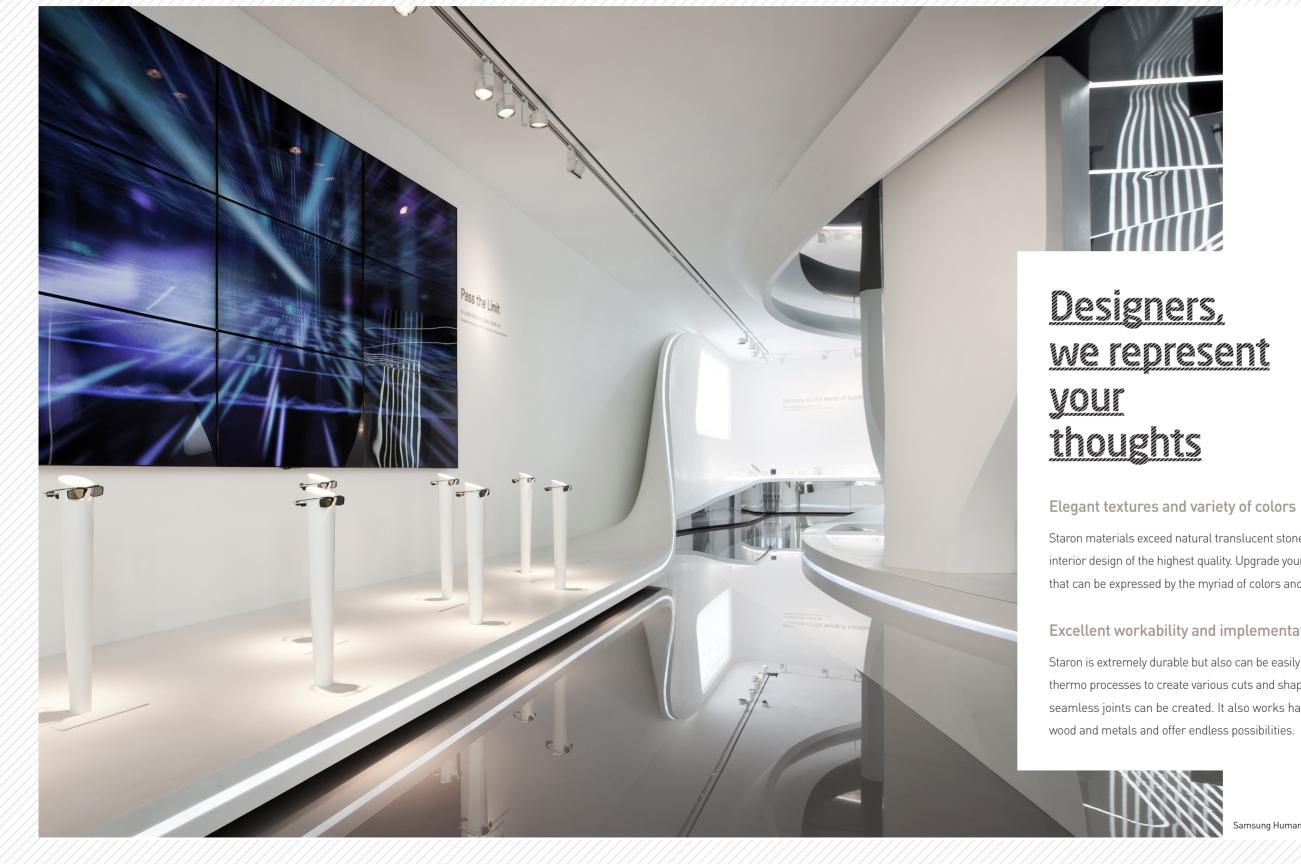

### SAMSUNG

Staron materials exceed natural translucent stone with its warm, soft textures elevating any interior design of the highest quality. Upgrade your interiors with any imaginable design idea that can be expressed by the myriad of colors and patterns.

#### Excellent workability and implementation of various designs

Staron is extremely durable but also can be easily handled by using wood working tools and thermo processes to create various cuts and shapes. In addition, with the use of adhesives, seamless joints can be created. It also works harmoniously with other materials such as

Samsung Human Resources Development Center in Korea

Fashion shop | Beauty shop | Entertainment | Mart | Show room