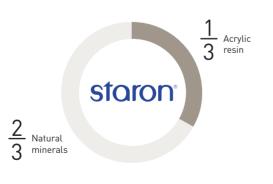

### SAMSUNG

Staron materials exceed natural translucent stone with its warm, soft textures elevating any interior design of the highest quality. Upgrade your interiors with any imaginable design idea that can be expressed by the myriad of colors and patterns.