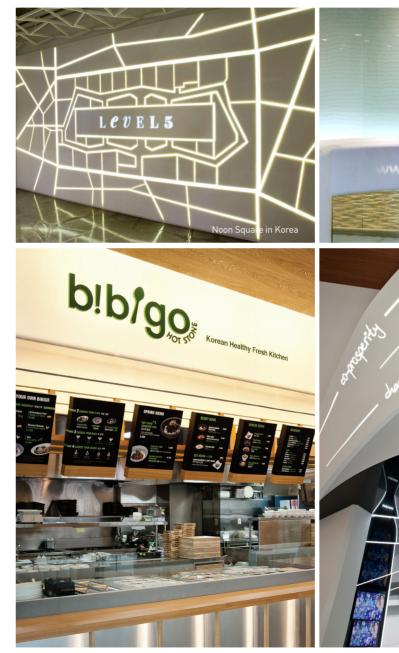

signer can fully reproduce their concepts with these interior finishes. Staron will strive to bring trendy and fantastic spaces for fashion and multi-shops.





Hair Shop in Switzerland

#### TECHNICAL SOLUTION



HEATING(Using Oven)



2D Process



3D Process



#### Smooth surface construction

One of the properties of Staron sheets is that it is flexible when heated under a constant temperature. In its flexible state it can be shaped in a mold to create 2D or 3D form to create a smooth surface.



## SUBTLE LIGHT TRANSMITTANCE

## **Complete your design with light**

Staron's light transmittance varies depending on the thickness of acrylic solid surface. Processing of the sheets can be adjusted to the amount of light you need such as display or wall constructions of interior spaces.



Bibigo Restaurant in Korea



#### TECHNICAL SOLUTION





#### subtle light transmittance

Staron's material thickness affects the illumination of the light. Depending on the space, the level of light emitted can be modified to create a fantastic look to the interior space.

If the light is illuminated in the seams or causes thermal expansion and contraction, it can damage the lighting installation so it is advisable to avoid these areas. CLEAN FINISH

## A smart durable material

Staron solid surface is extremely durable and can withstand impact created by frequent use by people and products. It is useful as an exhibit stand or as interiors of stores. In addition, even if it is damaged with cracks and scratches to the surface, it can be easily repaired. This helps you prolong the newne