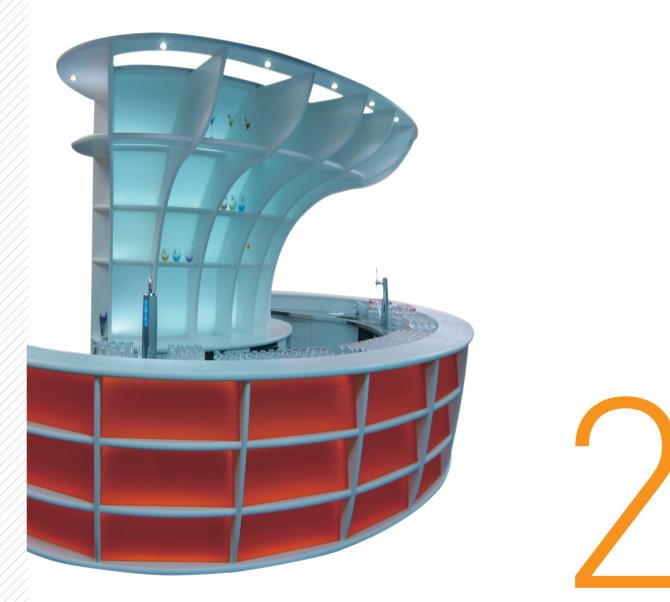

## **Complete your design with light**

Staron's light transmittance varies depending on the thickness of acrylic solid surface. Processing of the sheets can be adjusted to the amount of light you need such as display or wall constructions of interior spaces.

Bibigo Restaurant in Korea