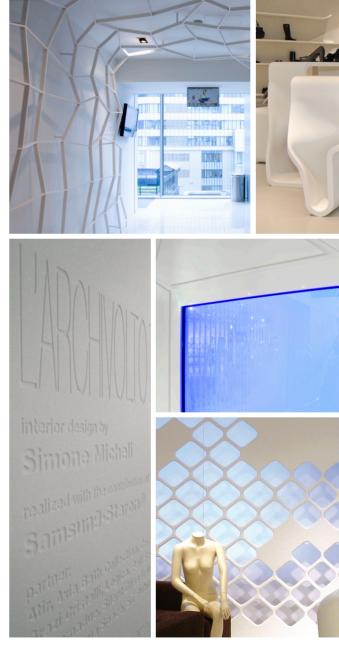

# An artwork where details come alive, Staron

Staron solid surface is differentiated from other interior materials for its rugged functionality and versatility of use that can implement a designer's creative touch into a space. From meticulous and detailed structures to artworks, Staron's possibilities are endless. Meet the special material made for the designer.

Noon Square in Korea

Fashion Shop in Germany

#### Freely used with CNC machines

Unlike the existing natural stone, Staron allows the application of finer details of precision grooves, lettering and more utilizing the CNC machines. This material embodies the best of what the designer wants to achieve.

CNC maching is a method of measuring the fabrication on a computer.