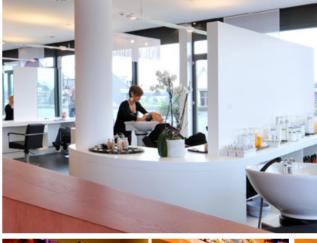

## Staron, reproducing your imagination

Staron is an acrylic solid surface that can be bent, curved and sculptured to various shapes. A designer can fully reproduce their concepts with these interior finishes. Staron will strive to bring trendy and fantastic spaces for fashion and multi-shops.

Hair Shop in Switzerland