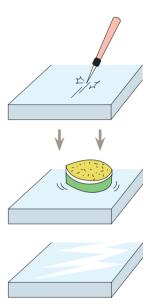

#### Material that is easy to restore

In the event Staron surface has small scratches or is contaminated, use a soft scrub or a fine Scotch-brite pad to easily remove the damage. For deep scratches and cracks, contact your local A/S retailer store to easily repair the surface.