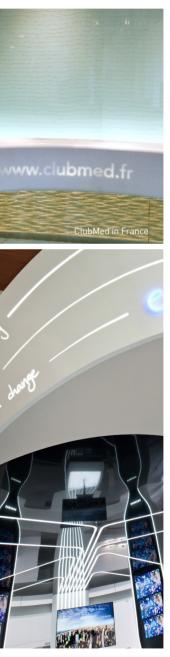

## SUBTLE LIGHT TRANSMITTANCE

## **Complete your design with light**

Staron's light transmittance varies depending on the thickness of acrylic solid surface. Processing of the sheets can be adjusted to the amount of light you need such as display or wall constructions of interior spaces.

Bibigo Restaurant in Korea