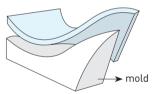

#### TECHNICAL SOLUTION

HEATING(Using Oven)

2D Process

3D Process

#### Smooth surface construction

One of the properties of Staron sheets is that it is flexible when heated under a constant temperature. In its flexible state it can be shaped in a mold to create 2D or 3D form to create a smooth surface.