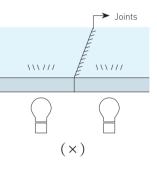

# An artwork where details come alive, Staron

Staron solid surface is differentiated from other interior materials for its rugged functionality and versatility of use that can implement a designer's creative touch into a space. From meticulous and detailed structures to artworks, Staron's possibilities are endless. Meet the special material made for the designer.

Noon Square in Korea

Fashion Shop in Germany