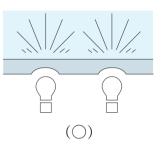

#### subtle light transmittance

Staron's material thickness affects the illumination of the light. Depending on the space, the level of light emitted can be modified to create a fantastic look to the interior space.

If the light is illuminated in the seams or causes thermal expansion and contraction, it can damage the lighting installation so it is advisable to avoid these areas. CLEAN FINISH