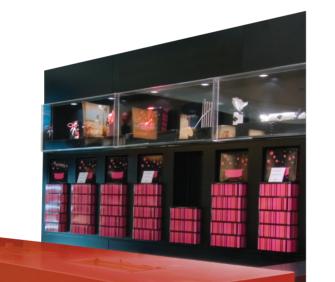

## SUBTLE LIGHT TRANSMITTANCE

## **Complete your design with light**

Staron's light transmittance varies depending on the thickness of acrylic solid surface. Processing of the sheets can be adjusted to the amount of light you need such as display or wall constructions of interior spaces.

Bibigo Restaurant in Korea