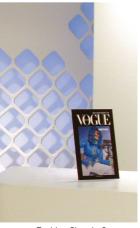

## SMOOTH SURFACE

## Staron, reproducing your imagination

Staron is an acrylic solid surface that can be bent, curved and sculptured to various shapes. A designer can fully reproduce their concepts with these interior finishes. Staron will strive to bring trendy and fantastic spaces for fashion and multi-shops.