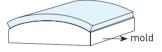

#### TECHNICAL SOLUTION

HEATING(Using Oven)

2D Process

3D Process

#### Smooth surface construction

One of the properties of Staron sheets is that it is flexible when heated under a constant temperature. In its flexible state it can be shaped in a mold to create 2D or 3D form to create a smooth surface.