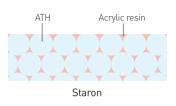

#### non-porous material

Staron is a non-porous surface so it prevents mold and bacterial growth. Under a microscope, you can see that there is no room for the resin to absorb the MMS. In addition, Staron have very low water absorption ratio and resists penetration of surface contaminants.