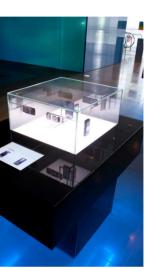

#### TECHNICAL SOLUTION

Samsung D'light in Korea

#### Tempest's transparent acrylic chips

Tempest is a versatile solid surface that can be freely cut to create an effective soft interior.