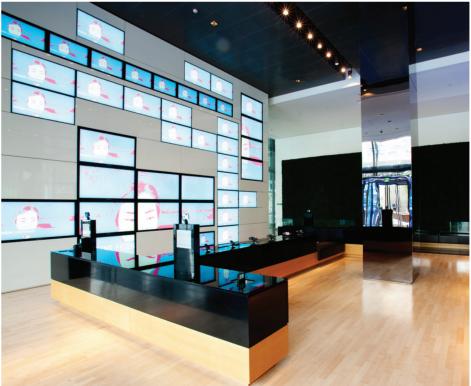

Samsung Human Resources Development Center in Korea

Fashion shop | Beauty shop | Entertainment | Mart | Show room

## Staron, reproducing your imagination

Staron is an acrylic solid surface that can be bent, curved and sculptured to various shapes. A designer can fully reproduce their concepts with these interior finishes. Staron will strive to bring trendy and fantastic spaces for fashion and multi-shops.