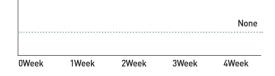

### 👃 Test result

A popular bacteria Pseudomonas Aeruginosa was applied to the surface of Staron and left there for 4 weeks to grow. When the area was tested for bacterial growth, the results showed no bacterial proliferation.

#### • ASTM G22

Determining restance of plastics to bacteria

- Strains Pseudomonas aeruginosa (ATCC 13388)
- Culture condition 96.8 +/-1.8°⊏(36+/-1℃), 90%RH, 21day