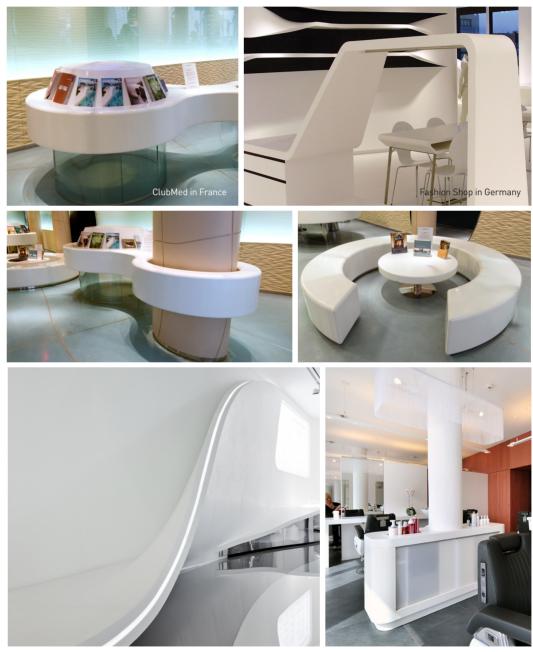

# SMOOTH SEAMS

## Seamless design perfection

With Staron solid surface, you can integrate multiple sheets to create a seamless clean construction that is convenient to maintain. Impeccably beautiful showrooms and luxurious interiors emphasized with smooth details can be created with Staron.

Samsung Human Resources Development Center in Korea

Shoes Shop in Greece

#### Seamless curved finishes

It is possible to create difficult curved shapes with wood working tools.

#### <u>Smooth joints</u>

Use the adhesive Methacrylate to adhere the joints and sand the surface for visibly seamless completion of the construction.