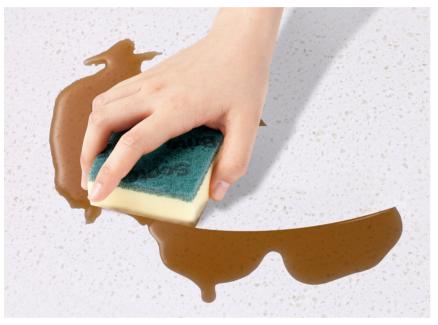

#### Material that is easy to restore

In the event Staron surface has small scratches or is contaminated, use a soft scrub or a fine Scotch-brite pad to easily remove the damage. For deep scratches and cracks, contact your local A/S retailer store to easily repair the surface.

### Chemical testing results

We conducted chemical tests on various surface contaminations prone to exist in Shop. These contaminants were dropped onto the surface and covered with glass plates for 16 hours. Surfaces of these areas were then scrubbed with damp pads with detergent and tested for the results.

#### Contaminants

- Coffee Aceton Disinfectant
- Nail polish Orange juice

#### Result

Most pollutants can be easily removed from the surface with damp pad with neutral detergent.

Staron is durable but also easy to work with. The differentiating advantages are its reliable quality and ease of use unlike other products.