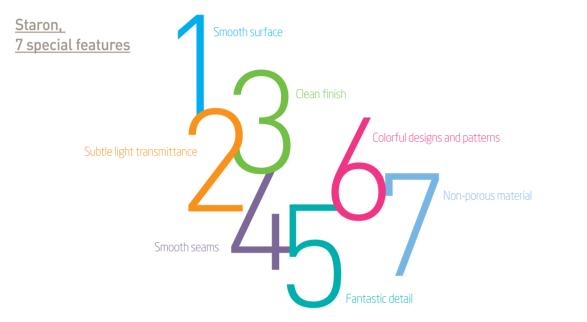

### SAMSUNG

Staron materials exceed natural translucent stone with its warm, soft textures elevating any interior design of the highest quality. Upgrade your interiors with any imaginable design idea that can be expressed by the myriad of colors and patterns.