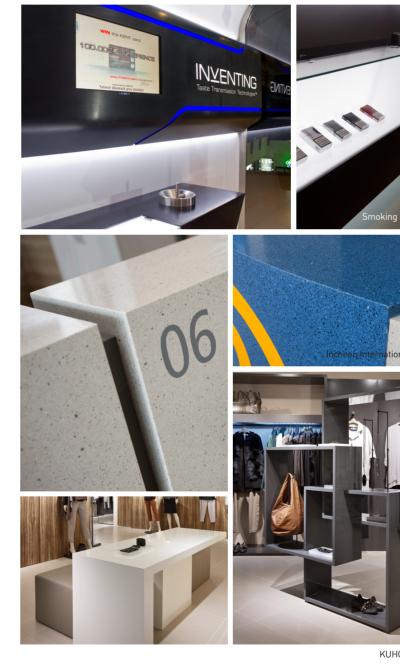

#### subtle light transmittance

Staron's material thickness affects the illumination of the light. Depending on the space, the level of light emitted can be modified to create a fantastic look to the interior space.

If the light is illuminated in the seams or causes thermal expansion and contraction, it can damage the lighting installation so it is advisable to avoid these areas. CLEAN FINISH

## A smart durable material

Staron solid surface is extremely durable and can withstand impact created by frequent use by people and products. It is useful as an exhibit stand or as interiors of stores. In addition, even if it is damaged with cracks and scratches to the surface, it can be easily repaired. This helps you prolong the newness of the intended design over a long period of time.







#### h International Airport in Korea



KUHO shop in Jeju in Korea

#### TECHNICAL SOLUTION



#### Material that is easy to restore

In the event Staron surface has small scratches or is contaminated, use a soft scrub or a fine Scotch-brite pad to easily remove the damage. For deep scratches and cracks, contact your local A/S retailer store to easily repair the surface.

# SMOOTH SEAMS

## Seamless design perfection

With Staron solid surface, you can integrate multiple sheets to create a seamless clean construction that is convenient to maintain. Impeccably beautiful showrooms and luxurious interiors emphasized with smooth details can be created with Staron.









Samsung Human Resources Development Center in Korea





Shoes Shop in Greece

#### TECHNICAL SOLUTION





#### Seam