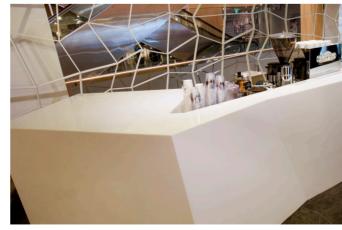

# COLORFUL DESIGNS AND PATTERNS

Luminous transparent chips of Tempest

Tempest is the first transparent acrylic chip developed in the world. Using specialized coating technology, we offer a premium faux marble option. In addition, based on a systematic color system, we are committed to capturing a designer's thoughts

#### TECHNICAL SOLUTION

Samsung D'light in Korea

#### Tempest's transparent acrylic chips

Tempest is a versatile solid surface that can be freely cut to create an effective soft interior.