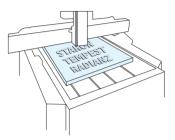

#### Freely used with CNC machines

Unlike the existing natural stone, Staron allows the application of finer details of precision grooves, lettering and more utilizing the CNC machines. This material embodies the best of what the designer wants to achieve.

CNC maching is a method of measuring the fabrication on a computer.