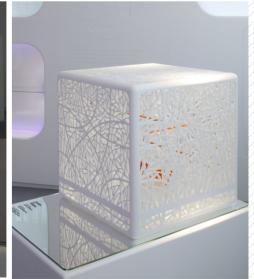

#### **Directing Staron's soft light.**

Staron's light transmittance varies depending on the thickness of the translucent acrylic solid surface. Light lumination can be adjusted through the fine processing of translucent chips to create a work of art.

### Staron's CNC process can capture the delicate nuances of a designer's intent.

Despite the durable nature of the material, the ease of producing unique shapes allows a designer to freely realize their vision.