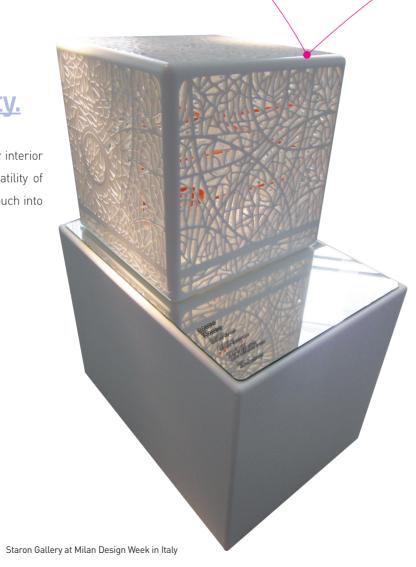

#### **Directing Staron's soft light.**

Staron's light transmittance varies depending on the thickness of the translucent acrylic solid surface. Light lumination can be adjusted through the fine processing of translucent chips to create a work of art.