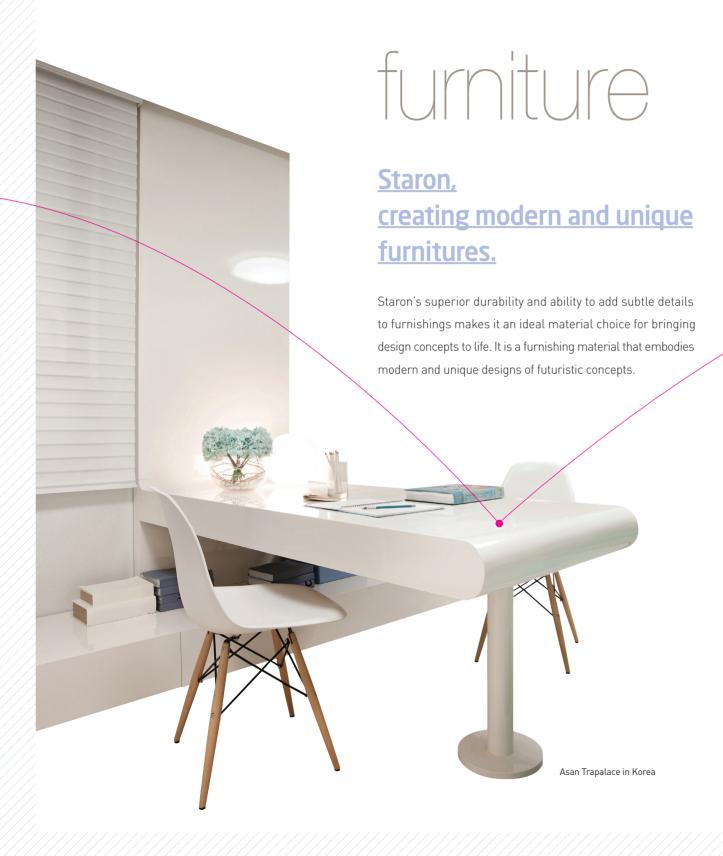

CREATIVE WORK FURNITURE

Asan Trapalace in Korea

**CREATIVE WORK** 

**SAMSUNG FURNITURE** 

Asan Trapalace in Korea

#### **Smooth, seamless surfaces inspires** new furniture design.

Staron is an acrylic solid surface that provides seamless surface coverage. Using only adhesives to complete a visibly seamless integration of its parts, it can be combined with various materials as wood and metals to create a blend of endless design possibilities. Different color selections of the material can be combined with adhesive to create a seamless clean finish and reproduce a designer's intent.