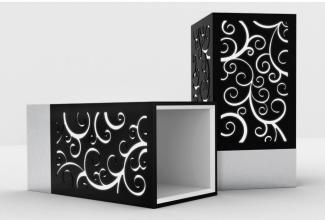

#### **Directing Staron's soft light.**

Staron's light transmittance varies depending on the thickness of the translucent acrylic solid surface. Light lumination can be adjusted through the fine processing of translucent chips to create a work of art.

### Staron's CNC process can capture the delicate nuances of a designer's intent.

Despite the durable nature of the material, the ease of producing unique shapes allows a designer to freely realize their vision.