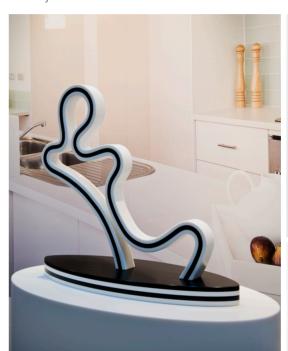

## Design creative furnishings with thermoforming process.

Staron solid surface is an interior material that can be freely formed into various shapes. Depending on the designer's intent, the expressive power of a design is endless.

#### The possibilities of thermoformed surfaces

| Pattern          | Thickness(mm) | Min. Inside radius(R) |
|------------------|---------------|-----------------------|
| Solid, Sanded    | 6mm           | 25mm                  |
|                  | 12mm          | 76mm                  |
| Aspen, Pebble    | 6mm           | 102mm                 |
|                  | 12mm          | 127mm                 |
| Quarry, Metallic | 12mm          | 203mm                 |