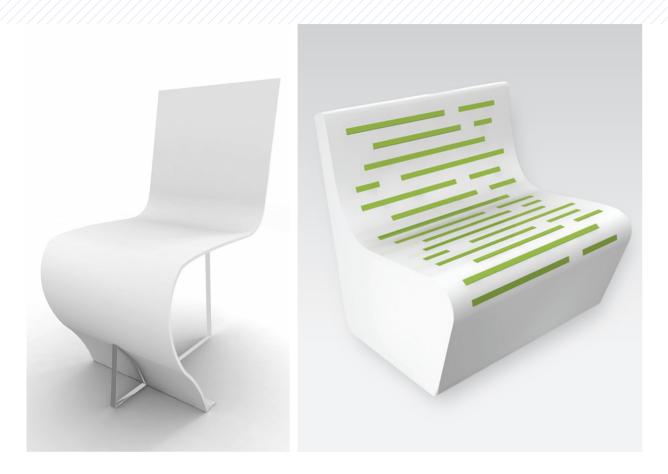

## Design creative furnishings with thermoforming process.

Staron solid surface is an interior material that can be freely formed into various shapes. Depending on the designer's intent, the expressive power of a design is endless.

#### The possibilities of thermoformed surfaces

| Pattern          | Thickness(mm) | Min. Inside radius(R) |
|------------------|---------------|-----------------------|
| Solid, Sanded    | 6mm           | 25mm                  |
|                  | 12mm          | 76mm                  |
| Aspen, Pebble    | 6mm           | 102mm                 |
|                  | 12mm          | 127mm                 |
| Quarry, Metallic | 12mm          | 203mm                 |