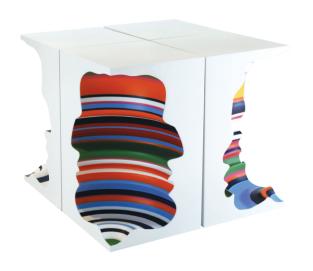

## Design creative furnishings with thermoforming process.

Staron solid surface is an interior material that can be freely formed into various shapes. Depending on the designer's intent, the expressive power of a design is endless.

## Staron, where ideas give birth to new colors.

Staron offers approximately 300 distinctive color and patterns ranges to express glamorous and creative designs. From natural colors to ambitious design concepts, an elegant solution is possible with this material.

#### **Colorful and versatile designs.**

Staron solid surface is durable but has excellent workability. Ordinary wood working tools can be used to process this material with a variety of color choices. In addition, through the heat treatment process, various surface treatments are possible to satisfy a designers shape and color selection and achieve perfect execution.