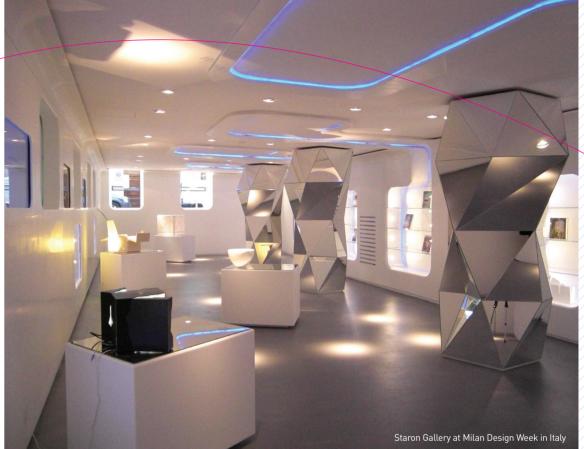

#### **Directing Staron's soft light.**

Staron's light transmittance varies depending on the thickness of the translucent acrylic solid surface. Light lumination can be adjusted through the fine processing of translucent chips to create a work of art.

### Staron's CNC process can capture the delicate nuances of a designer's intent.

Despite the durable nature of the material, the ease of producing unique shapes allows a designer to freely realize their vision.