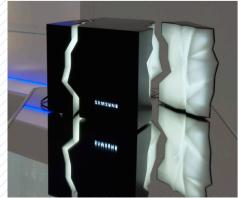

#### **Directing Staron's soft light.**

Staron's light transmittance varies depending on the thickness of the translucent acrylic solid surface. Light lumination can be adjusted through the fine processing of translucent chips to create a work of art.

### Staron's CNC process can capture the delicate nuances of a designer's intent.

Despite the durable nature of the material, the ease of producing unique shapes allows a designer to freely realize their vision.