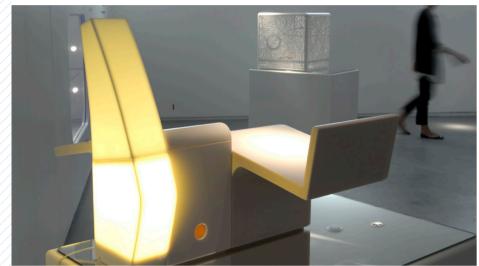

#### **Smooth, seamless surfaces inspires** new furniture design.

Staron is an acrylic solid surface that provides seamless surface coverage. Using only adhesives to complete a visibly seamless integration of its parts, it can be combined with various materials as wood and metals to create a blend of endless design possibilities. Different color selections of the material can be combined with adhesive to create a seamless clean finish and reproduce a designer's intent.

## Design creative furnishings with thermoforming process.

Staron solid surface is an interior material that can be freely formed into various shapes. Depending on the designer's intent, the expressive power of a design is endless.