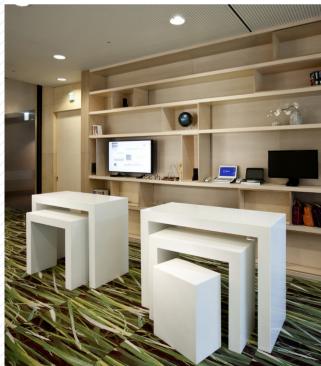

#### **Smooth, seamless surfaces inspires** new furniture design.

Staron is an acrylic solid surface that provides seamless surface coverage. Using only adhesives to complete a visibly seamless integration of its parts, it can be combined with various materials as wood and metals to create a blend of endless design possibilities. Different color selections of the material can be combined with adhesive to create a seamless clean finish and reproduce a designer's intent.

## Design creative furnishings with thermoforming process.

Staron solid surface is an interior material that can be freely formed into various shapes. Depending on the designer's intent, the expressive power of a design is endless.