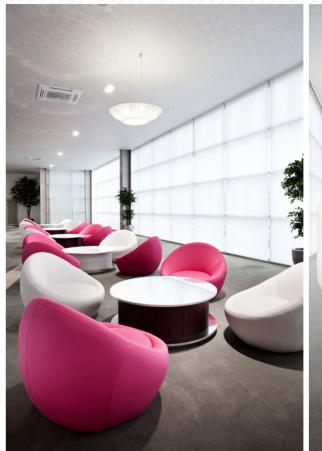

## Design creative furnishings with thermoforming process.

Staron solid surface is an interior material that can be freely formed into various shapes. Depending on the designer's intent, the expressive power of a design is endless.