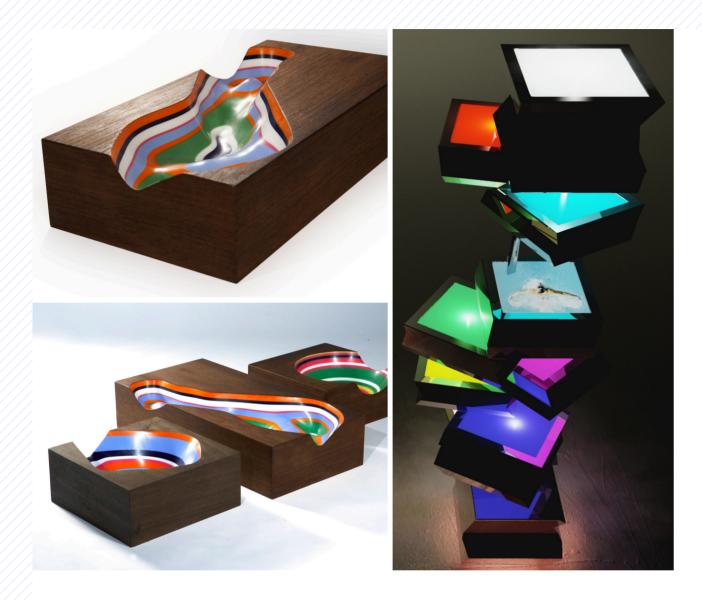

#### **Directing Staron's soft light.**

Staron's light transmittance varies depending on the thickness of the translucent acrylic solid surface. Light lumination can be adjusted through the fine processing of translucent chips to create a work of art.

### Staron's CNC process can capture the delicate nuances of a designer's intent.

Despite the durable nature of the material, the ease of producing unique shapes allows a designer to freely realize their vision.

## Design creative furnishings with thermoforming process.

Staron solid surface is an interior material that can be freely formed into various shapes. Depending on the designer's intent, the expressive power of a design is endless.