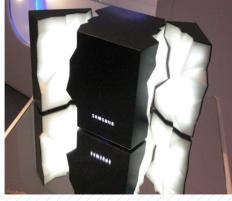

#### **Directing Staron's soft light.**

Staron's light transmittance varies depending on the thickness of the translucent acrylic solid surface. Light lumination can be adjusted through the fine processing of translucent chips to create a work of art.

### Staron's CNC process can capture the delicate nuances of a designer's intent.

Despite the durable nature of the material, the ease of producing unique shapes allows a designer to freely realize their vision.