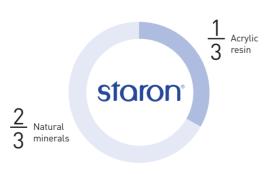

#### Elegant textures and variety of colors

Staron materials exceed natural translucent marbles with its warm, soft textures elevating any interior design of the highest quality. Upgrade your interiors with any imaginable design idea that can be expressed by the myriad of colors and patterns.

#### Excellent workability and implementation of various designs

Staron is extremely durable but also can be easily handled by using wood working tools and thermo processes to create various cuts and shapes. In addition, with the use of adhesives, seamless joints can be created. It also works harmoniously with other materials such as wood and metals and offer endless possibilities.