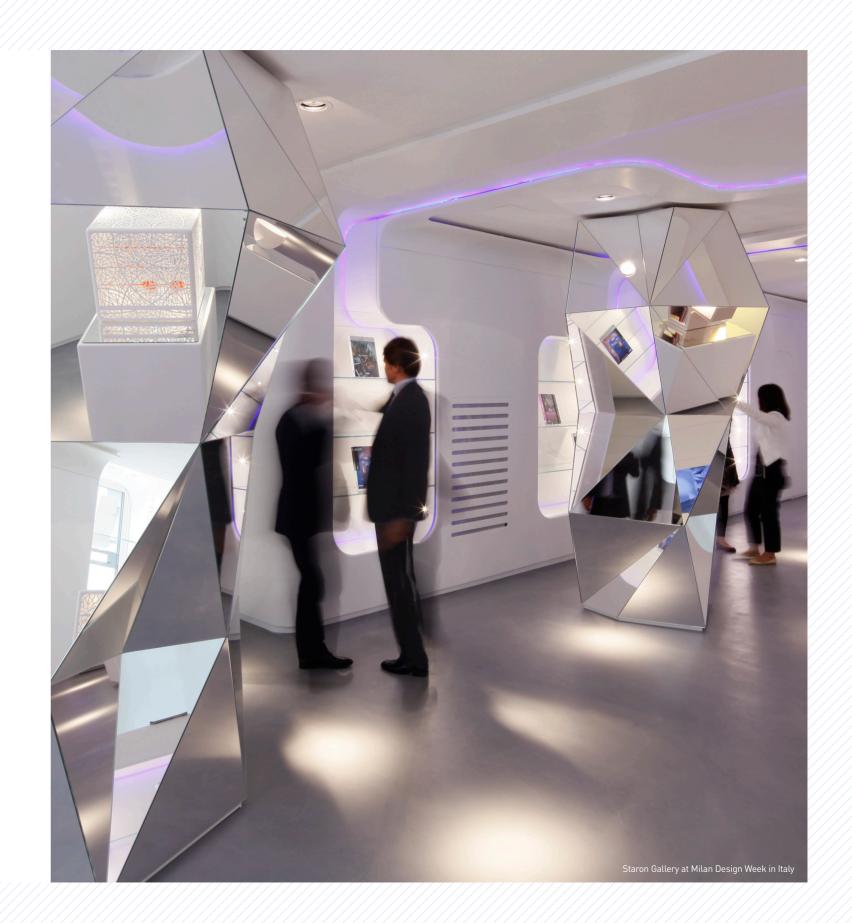

#### **Directing Staron's soft light.**

Staron's light transmittance varies depending on the thickness of the translucent acrylic solid surface. Light lumination can be adjusted through the fine processing of translucent chips to create a work of art.

### Staron's CNC process can capture the delicate nuances of a designer's intent.

Despite the durable nature of the material, the ease of producing unique shapes allows a designer to freely realize their vision.