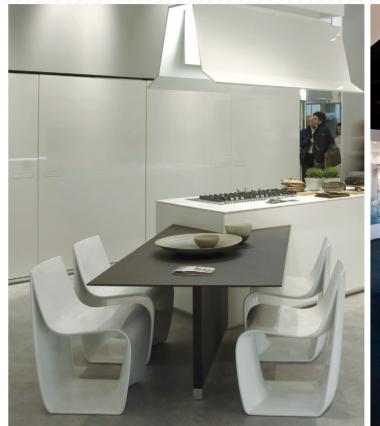

CREATIVE WORK FURNITURE

Asan Trapalace in Korea

**CREATIVE WORK** 

**SAMSUNG FURNITURE** 

Asan Trapalace in Korea

#### **Smooth, seamless surfaces inspires** new furniture design.

Staron is an acrylic solid surface that provides seamless surface coverage. Using only adhesives to complete a visibly seamless integration of its parts, it can be combined with various materials as wood and metals to create a blend of endless design possibilities. Different color selections of the material can be combined with adhesive to create a seamless clean finish and reproduce a designer's intent.