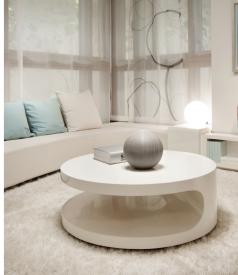

#### **Smooth, seamless surfaces inspires** new furniture design.

Staron is an acrylic solid surface that provides seamless surface coverage. Using only adhesives to complete a visibly seamless integration of its parts, it can be combined with various materials as wood and metals to create a blend of endless design possibilities. Different color selections of the material can be combined with adhesive to create a seamless clean finish and reproduce a designer's intent.

CREATIVE WORK FURNITURE

## Design creative furnishings with thermoforming process.

Staron solid surface is an interior material that can be freely formed into various shapes. Depending on the designer's intent, the expressive power of a design is endless.