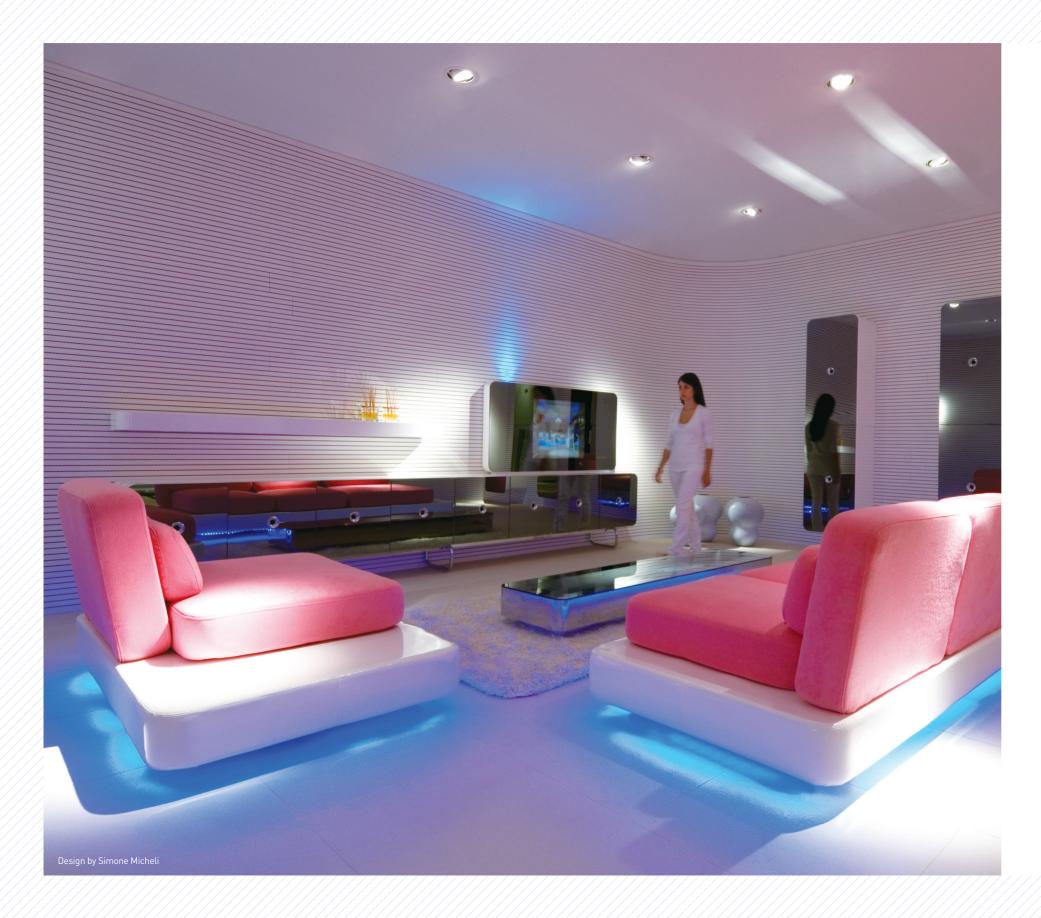

# craft furniture art work

Meet the special material made for designers.

CREATIVE WORK CRAFT

## Staron, the birth of a material with delicate features but rugged funtionality.

Staron solid surface is differentiated from other interior materials for its rugged functionality and versatility of use that can implement a designer's creative touch into a space.

#### **Directing Staron's soft light.**

Staron's light transmittance varies depending on the thickness of the translucent acrylic solid surface. Light lumination can be adjusted through the fine processing of translucent chips to create a work of art.