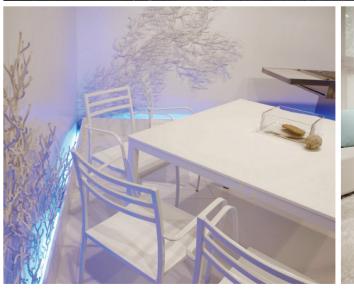

#### **Directing Staron's soft light.**

Staron's light transmittance varies depending on the thickness of the translucent acrylic solid surface. Light lumination can be adjusted through the fine processing of translucent chips to create a work of art.

CRAFT