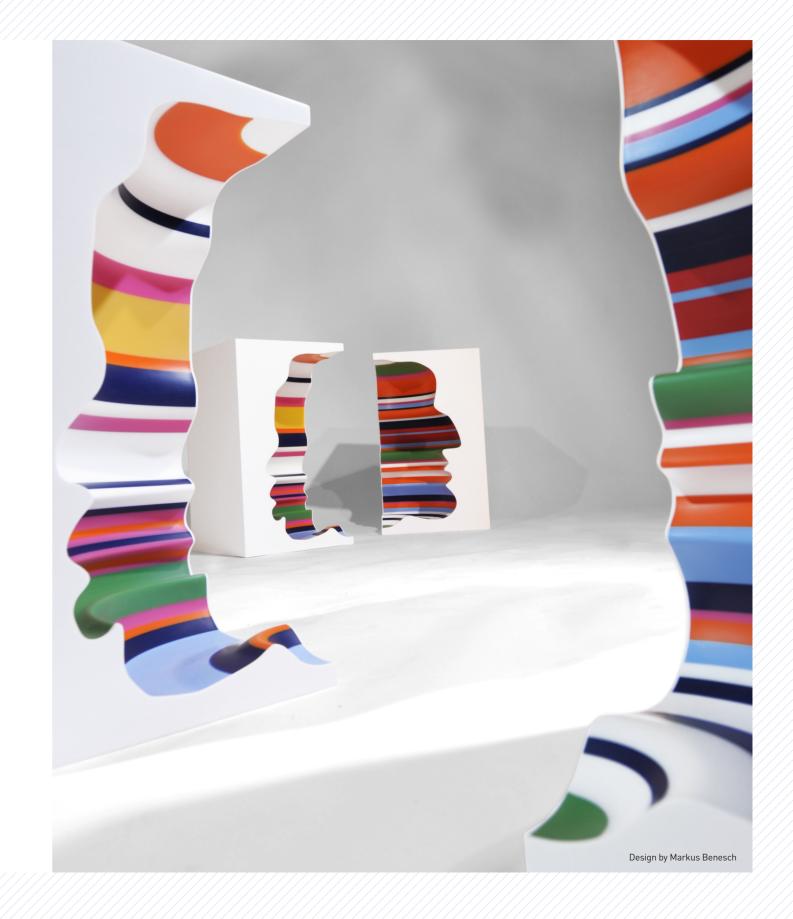

## Staron, where ideas give birth to new colors.

Staron offers approximately 300 distinctive color and patterns ranges to express glamorous and creative designs. From natural colors to ambitious design concepts, an elegant solution is possible with this material.

Design by Markus Benesch

CREATIVE WORK ART WORK

#### **Colorful and versatile designs.**

Staron solid surface is durable but has excellent workability. Ordinary wood working tools can be used to process this material with a variety of color choices. In addition, through the heat treatment process, various surface treatments are possible to satisfy a designers shape and color selection and achieve perfect execution.