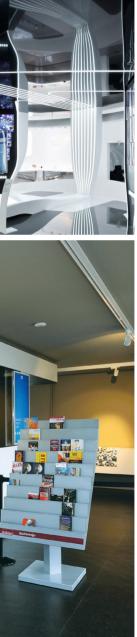

# SUBTLE LIGHT TRANSMITTANCE Fantastic light effects

Staron solid surface light transmittance varies depending on the thickness of the acrylic solid surface. Adjusting the amount of light depends on the processing of the outer wall and can produce a variation of effects to the interior.

Samsung Human Resources Development Center in Korea

Olympia Stadion in Germany

# subtle light transmittance

Staron's material thickness affects the illumination of the light.

Depending on the space, the level of light emitted can be modified to create a fantastic look to the interior space. If the light is illuminated in the seams or causes thermal expansion and contraction, it can damage the lighting installation so it is advisable to avoid these areas.

Samsung Human Resources Development Center in Korea

Shoes Shop in Greece

Sushi Bar in Cyprus