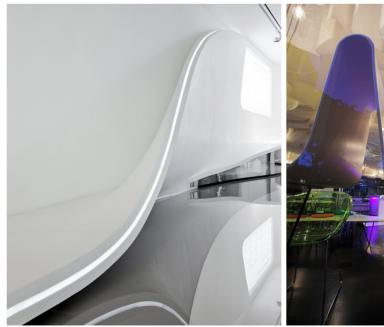

# SMOOTH SURFACE

# Staron, reproducing your imagination

Staron solid surface can fully implement the designer's imagined space.Numerous surface treatments are freely available and you can transform the material into various shapes to breathe new life onto the outer wall. You are no longer limited to the simple outer wall but evolve into a designer surface.

# Smooth surface construction

One of the properties of Staron sheets is that it is flexible when heated under a constant temperature.

In its flexible state it can be shaped in a mold to create 2D or 3D form to create a smooth surface.