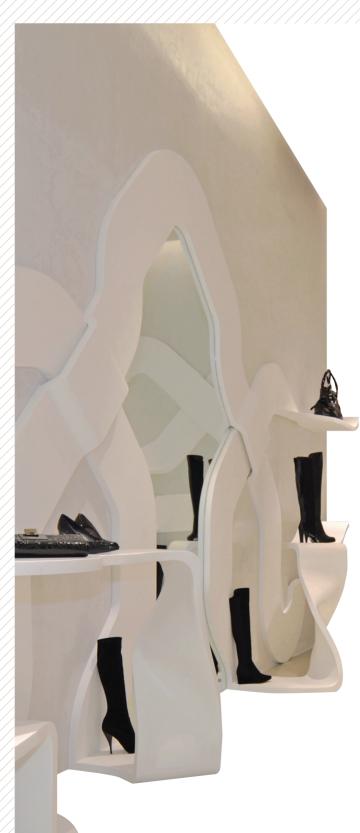

# STYLISH DESIGN

**Cloth the wall with** design using the **CNC machining process** 

Staron solid surface brings new changes to the interior walls that merely served as part of a building structure. Experience the transformation of the interior wall space with Staron.

# Freely using CNC machining <u>process</u>

Unlike the existing natural stone, Staron can be used with CNC machining to process precision grooving, letters and more and is easy to work the finer details. It can embody the best of what the designer wants.

# Details come to life as a work of art, Staron

Staron solid surface is differentiated from other interior materials for its rugged functionality and versatility of use that can implement a designer's creative touch into a space. Meet the meticulous details of the newly born outer wall. We create a new style and dimension to the outer wall you have known in the past.

# Fantastic details

Staron solid surface is capable of constructing a wide variety of products that is delicate and detailed.

Noon Square in Korea