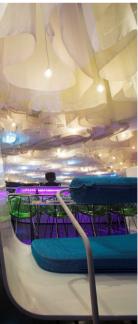

# SUBTLE LIGHT TRANSMITTANCE Fantastic light effects

Staron solid surface light transmittance varies depending on the thickness of the acrylic solid surface. Adjusting the amount of light depends on the processing of the outer wall and can produce a variation of effects to the interior.

# subtle light transmittance

Staron's material thickness affects the illumination of the light.

Depending on the space, the level of light emitted can be modified to create a fantastic look to the interior space. If the light is illuminated in the seams or causes thermal expansion and contraction, it can damage the lighting installation so it is advisable to avoid these areas.