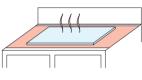

# TECHNICAL SOLUTION

HEATING(Using Oven)

2D process

# Smooth surface construction

One of the properties of Staron sheets is that it is flexible when heated under a constant temperature.

In its flexible state it can be shaped in a mold to create 2D or 3D form to create a smooth surface.