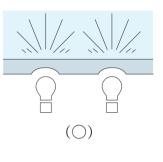

# SUBTLE LIGHT TRANSMITTANCE Fantastic light effects

Staron solid surface light transmittance varies depending on the thickness of the acrylic solid surface. Adjusting the amount of light depends on the processing of the outer wall and can produce a variation of effects to the interior.

# subtle light transmittance

Staron's material thickness affects the illumination of the light.

Depending on the space, the level of light emitted can be modified to create a fantastic look to the interior space. If the light is illuminated in the seams or causes thermal expansion and contraction, it can damage the lighting installation so it is advisable to avoid these areas.