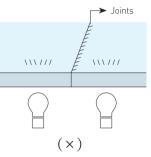

# SUBTLE LIGHT TRANSMITTANCE Fantastic light effects

Staron solid surface light transmittance varies depending on the thickness of the acrylic solid surface. Adjusting the amount of light depends on the processing of the outer wall and can produce a variation of effects to the interior.

# subtle light transmittance

Staron's material thickness affects the illumination of the light.

Depending on the space, the level of light emitted can be modified to create a fantastic look to the interior space. If the light is illuminated in the seams or causes thermal expansion and contraction, it can damage the lighting installation so it is advisable to avoid these areas.