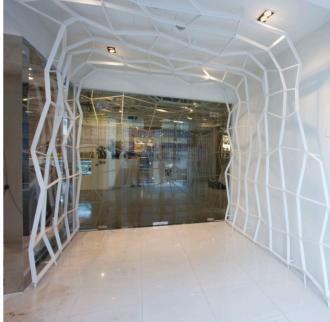

# FANTASTIC DETAILS

# Details come to life as a work of art, Staron

Staron solid surface is differentiated from other interior materials for its rugged functionality and versatility of use that can implement a designer's creative touch into a space. Meet the meticulous details of the newly born outer wall. We create a new style and dimension to the outer wall you have known in the past.

Noon Square in Korea

# TECHNICAL SOLUTION

# Fantastic details

Staron solid surface is capable of constructing a wide variety of products that is delicate and detailed.

Noon Square in Korea