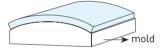

# TECHNICAL SOLUTION

HEATING(Using Oven)

2D process

# Smooth surface construction

One of the properties of Staron sheets is that it is flexible when heated under a constant temperature.

In its flexible state it can be shaped in a mold to create 2D or 3D form to create a smooth surface.