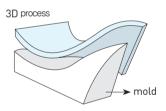

# TECHNICAL SOLUTION

HEATING(Using Oven)

2D process

# Smooth surface construction

One of the properties of Staron sheets is that it is flexible when heated under a constant temperature.

In its flexible state it can be shaped in a mold to create 2D or 3D form to create a smooth surface.