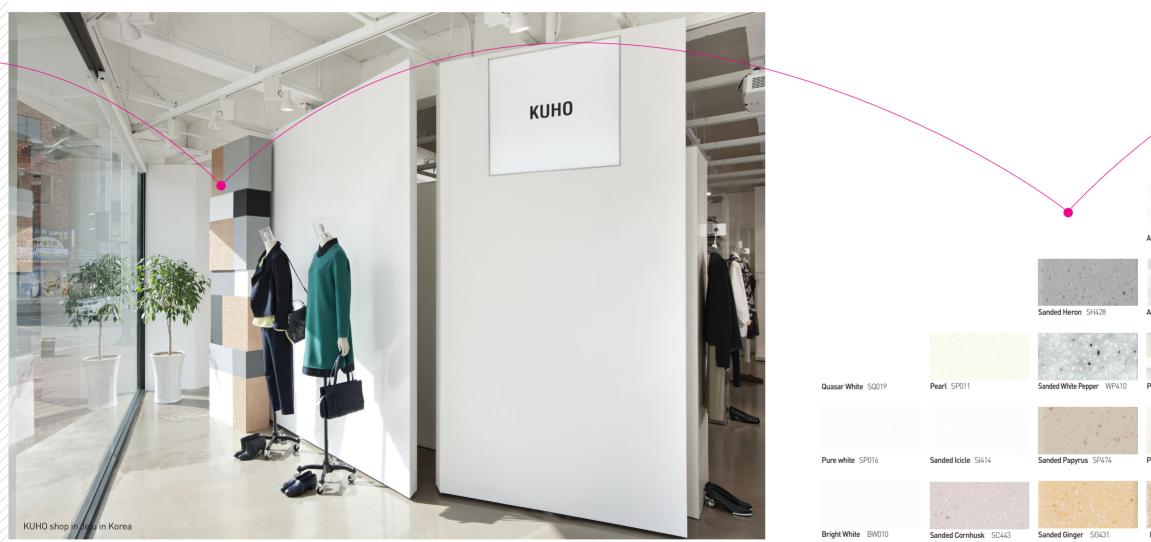

a method of measuring the fabrication on a computer.



# FANTASTIC DETAILS

# Details come to life as a work of art, Staron

Staron solid surface is differentiated from other interior materials for its rugged functionality and versatility of use that can implement a designer's creative touch into a space. Meet the meticulous details of the newly born outer wall. We create a new style and dimension to the outer wall you have known in the past.





Noon Square in Korea

# TECHNICAL SOLUTION



# Fantastic details

Staron solid surface is capable of constructing a wide variety of products that is delicate and detailed.





Noon Square in Korea

# <u>Special exterior!</u> <u>Staron will create a special beauty</u>

# COLORS OF WALLCOVERING

Staron recommends the following exterior colors.



If you want an unique architecture, you have to cautiously select the best exterior material. If you want a clean seamless urban style or a fresh interior, Staron can fully satisfy your needs. Staron Exterior is looking outside the existing framework and into new changes for the most discerning customers.

# SAMSUNG

Aspen Glacier AG612



Aspen Snow AS610





Pebble Maize PM841





Pebble Gold PG840



Pebble Chiffon PC842



Pebble Fresco PF844



Pebble Spinel PS854



Quarry Coral TC210



Quarry Stoneware BS500

# Class A fire safety material, Staron

Staron was awarded the highest rating 'Class A' (ASTM E84) for its flame retardant finish, interior walls and surfaces. ASTM E84 standards are commonly used for testing low flame spread and smoke density of building materials often s