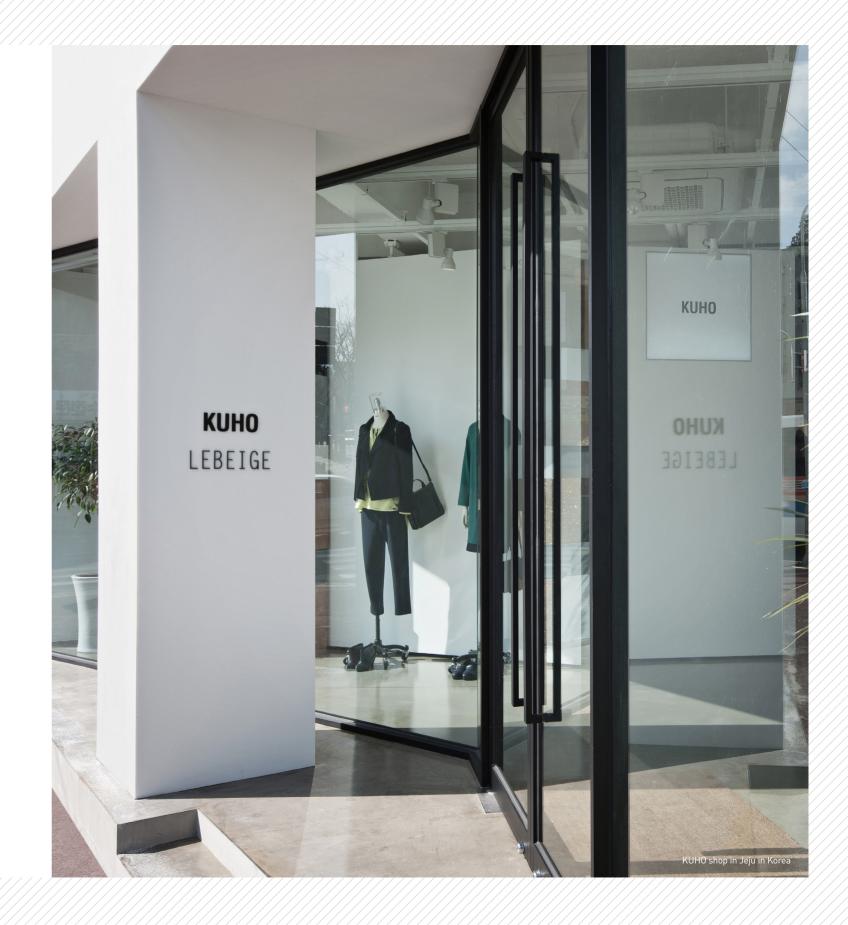

plementation of various designs

Staron is extremely durable but also can be easily handled by using wood working tools and thermo processes to create various cuts and shapes. In addition, with the use of adhesives, seamless joints can be created. It also works harmoniously with other materials such as wood and metals and offer endless possibilities.

# Non-p orous highly hygienic material

Unlike natural stone surfaces, Staron is non-porous and impervious to moisture, making them highly resistant to bacterial growth. Most pollutants can be easily removed from the surface with soup and water.







• Flexible bending, impact resistant quality that has superior durability

• Resistant to pollutants, easy to maintain material

• Low water absorption and flame retardant (Certified ASTM 84)



# SAMSUNG

# CLEAN FINISH <u>A smart durable material</u>

As an exterior finish, durable Staron is impact resistant with easy to restore in case of damages. Although Staron is not physically affected by the impact of the environment, over time, there may be slight changes to the gloss surface. To recover the original feel of the surface, you can easily apply light sanding and polish.



∦ HUBLOT ∦ HUBLOT

KUHO shop in Jeju in Korea





# TECHNICAL SOLUTION



# Durable against external impact

If used as an exterior material there will be some physical damage and subject to change over a period of time but against other comparable products, Staron will shine as a strong durable option. In case of cracks and surface damage, use of a scotch-brite pad can easily restore the exterior finis