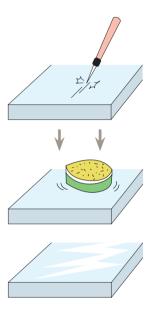

# Durable against external impact

If used as an exterior material there will be some physical damage and subject to change over a period of time but against other comparable products, Staron will shine as a strong durable option. In case of cracks and surface damage, use of a scotch-brite pad can easily restore the exterior finish for a long time.

# Class A fire safety material, Staron

Staron was awarded the highest rating 'Class A' (ASTM E84) for its flame retardant finish, interior walls and surfaces. ASTM E84 standards are commonly used for testing low flame spread and smoke density of building materials often suitable for the high safety standards of hotel building materials.

# Testing method

ASTM E84 (Surface burning characteristics of building materials)

# Staron results

**Class A** (Flame spread 10, Smoke density 10)