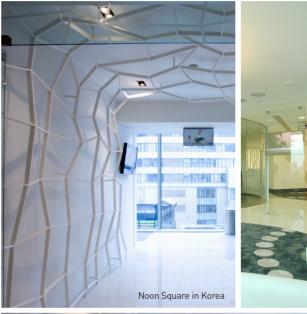

# FANTASTIC DETAILS

# Details come to life as a work of art, Staron

Staron solid surface is differentiated from other interior materials for its rugged functionality and versatility of use that can implement a designer's creative touch into a space. Meet the meticulous details of the newly born outer wall. We create a new style and dimension to the outer wall you have known in the past.

Noon Square in Korea

# TECHNICAL SOLUTION

# Fantastic details

Staron solid surface is capable of constructing a wide variety of products that is delicate and detailed.

Noon Square in Korea