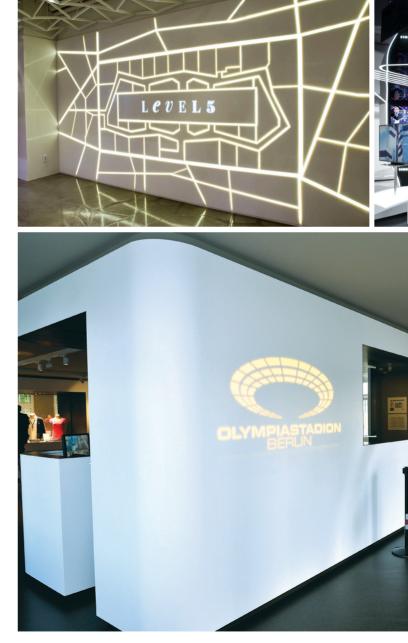

# SUBTLE LIGHT TRANSMITTANCE Fantastic light effects

Staron solid surface light transmittance varies depending on the thickness of the acrylic solid surface. Adjusting the amount of light depends on the processing of the outer wall and can produce a variation of effects to the interior.

Samsung Human Resources Development Center in Korea

Olympia Stadion in Germany

# subtle light transmittance

Staron's material thickness affects the illumination of the light.

Depending on the space, the level of light emitted can be modified to create a fantastic look to the interior space. If the light is illuminated in the seams or causes thermal expansion and contraction, it can damage the lighting installation so it is advisable to avoid these areas.