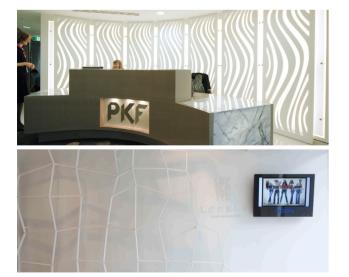

# SUBTLE LIGHT TRANSMITTANCE Fantastic light effects

Staron solid surface light transmittance varies depending on the thickness of the acrylic solid surface. Adjusting the amount of light depends on the processing of the outer wall and can produce a variation of effects to the interior.

# subtle light transmittance

Staron's material thickness affects the illumination of the light.

Depending on the space, the level of light emitted can be modified to create a fantastic look to the interior space. If the light is illuminated in the seams or causes thermal expansion and contraction, it can damage the lighting installation so it is advisable to avoid these areas.